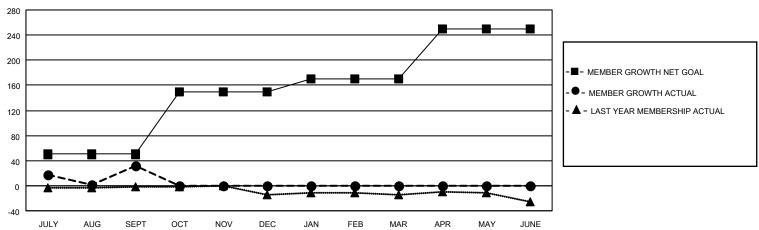

## MONTHLY MEMBERSHIP PROGRESS REPORT

LOCATION MALAWI District 412 B Results as of: 9/30/2020

| Clubs         |               |             |               | Members               |                        |                         |                                                    |  |
|---------------|---------------|-------------|---------------|-----------------------|------------------------|-------------------------|----------------------------------------------------|--|
|               | RESULTS FOR   | R 2020-2021 |               | RESULTS FOR 2020-2021 |                        |                         |                                                    |  |
| QUARTER       | NEW CLUB GOAL | NEW CLUBS   | DROPPED CLUBS | QUARTER MEMI          | BER GROWTH NET<br>GOAL | MEMBER GROWTH<br>ACTUAL | DROPPED<br>MEMBERS ACTUAL<br>(including transfers) |  |
| JULY/AUG/SEPT | 1             | 0           | 0             | JULY/AUG/SEPT         | 50                     | 61                      | 28                                                 |  |
| OCT/NOV/DEC   | 3             | 0           | 0             | OCT/NOV/DEC           | 100                    | 0                       | 0                                                  |  |
| JAN/FEB/MAR   | 1             | 0           | 0             | JAN/FEB/MAR           | 20                     | 0                       | 0                                                  |  |
| APR/MAY/JUNE  | 1             | 0           | 0             | APR/MAY/JUNE          | 80                     | 0                       | 0                                                  |  |

## GOALS AND ACTUAL MEMBERS CUMULATIVE

| DROPPED CLUBS: 0          |    | 10 CLUBS OF 19 ADDED 1 OR MORE<br>NEW MEMBERS | GENDER DISTRIBUTION  MALE 347 (69.26%) |               |    |
|---------------------------|----|-----------------------------------------------|----------------------------------------|---------------|----|
|                           |    |                                               | MALE                                   | 347 (09.2070) |    |
|                           |    |                                               | FEMALE                                 | 154 (30.74%)  |    |
| DROPPED MEMBERS           |    |                                               |                                        | ,             |    |
| DECEASED                  | 4  | CLICK HERE FOR CUMULATIVE                     | TOTAL FAMILY UNIT MEMBERS              |               | 82 |
| CLUB CANCELLED 0 OTHER 24 |    | MEMBERSHIP DATA                               | FAMILY MEMBERS PAYING HALF DUES        |               | 42 |
|                           |    |                                               |                                        |               | 42 |
| TOTAL                     | 28 |                                               |                                        |               |    |