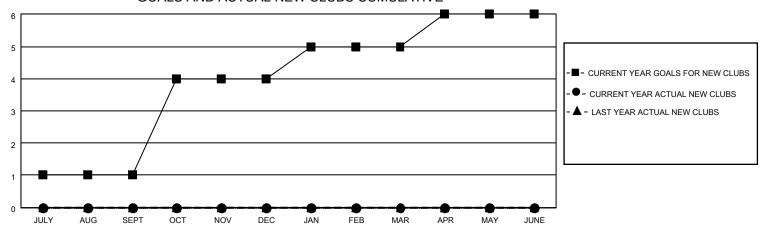

## MONTHLY MEMBERSHIP PROGRESS REPORT

LOCATION MALAWI District 412 B Results as of: 9/30/2020

| Clubs         |               |             |               | Members               |                        |                         |                                                    |  |
|---------------|---------------|-------------|---------------|-----------------------|------------------------|-------------------------|----------------------------------------------------|--|
|               | RESULTS FOR   | R 2020-2021 |               | RESULTS FOR 2020-2021 |                        |                         |                                                    |  |
| QUARTER       | NEW CLUB GOAL | NEW CLUBS   | DROPPED CLUBS | QUARTER MEMI          | BER GROWTH NET<br>GOAL | MEMBER GROWTH<br>ACTUAL | DROPPED<br>MEMBERS ACTUAL<br>(including transfers) |  |
| JULY/AUG/SEPT | 1             | 0           | 0             | JULY/AUG/SEPT         | 50                     | 61                      | 28                                                 |  |
| OCT/NOV/DEC   | 3             | 0           | 0             | OCT/NOV/DEC           | 100                    | 0                       | 0                                                  |  |
| JAN/FEB/MAR   | 1             | 0           | 0             | JAN/FEB/MAR           | 20                     | 0                       | 0                                                  |  |
| APR/MAY/JUNE  | 1             | 0           | 0             | APR/MAY/JUNE          | 80                     | 0                       | 0                                                  |  |

## GOALS AND ACTUAL NEW CLUBS CUMULATIVE